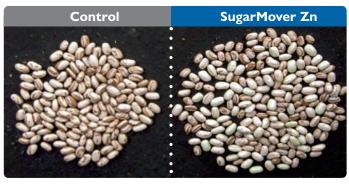

#### Beans

Using **SugarMover Zn** growers increase their profits by 30% their benefits. Average yield increases by 749 kg/ha with an increase of 14% in grain weight.