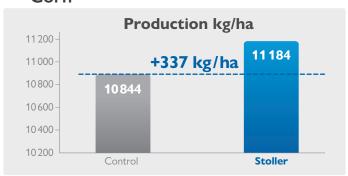

#### Corn

Using **SugarMover Zn** growers increase 337 kg/ha their average productivity.