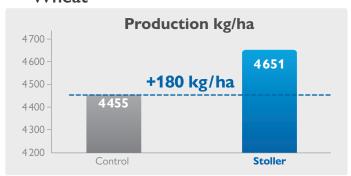

#### Wheat

Using **SugarMover Zn** growers increase 180 kg/ha their average productivity.