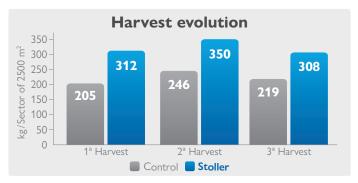

Fig 2. Weight (kg) obtained in the different harvests in each treated sector (2500 m<sup>2</sup>). We observe that in all the harvests a greater number of kg was obtained in the crops treated with the Stoller Solution.