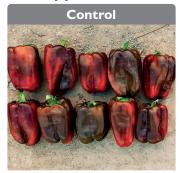

### Pepper

**Fig 1.** Difference in fruit quality parameters (size and colour). We can see that the fruits of the **crops treated with Stoller Solution** (right) **show a larger size and a more intense and homogeneous red colour compared to the control crops** (left).