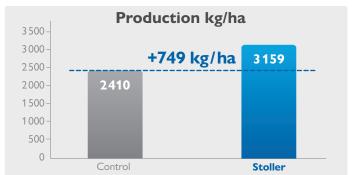

#### Beans

Using **SugarMover Zn** growers increase their profits by 30% their benefits. Average yield increases by 749 kg/ha with an increase of 14% in grain weight.