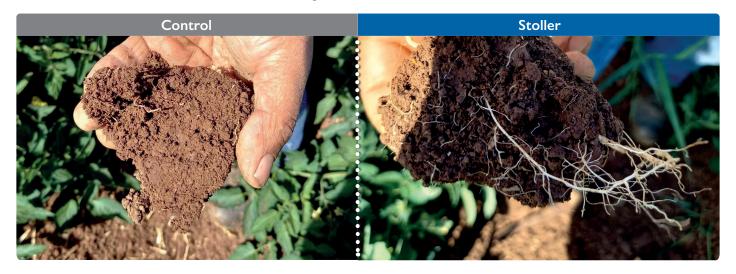

### Results in tomato for industry

As we can see in the images, there is a clear difference compared to the Control: a much more developed root structure.

#### Results in greenhouse tomato

As we can see in the images, with the **Stoller Solution** we increase root development compared to the Control. This ensures an **efficient absorption of nutrients**, resulting in a healthy, balanced plant with good quality fruit formation.