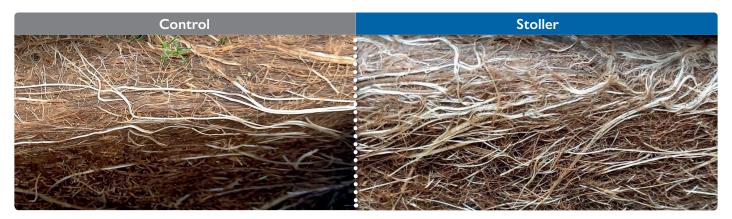

### Results in tomato for industry

As we can see in the images, there is a clear difference compared to the Control: a much more developed root structure.

#### Results in greenhouse tomato

As we can see in the images, with the **Stoller Solution** we increase root development compared to the Control. This ensures an **efficient absorption of nutrients**, resulting in a healthy, balanced plant with good quality fruit formation.