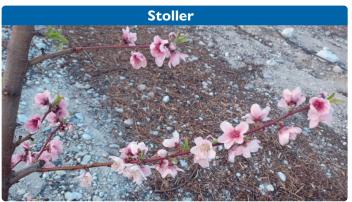

## **Results:**

Stone fruit

BudPower® helps break dormancy.

**BudPower®** promotes the balance between the vegetative and reproductive buds of the plant, thus increasing the productive potential of the crop.