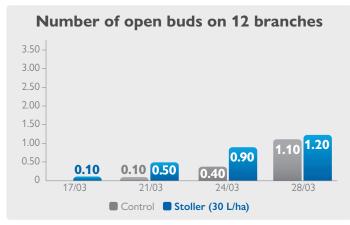

## **Results:**

Stone fruit

BudPower® helps break dormancy.

**BudPower®** promotes the balance between the vegetative and reproductive buds of the plant, thus increasing the productive potential of the crop.