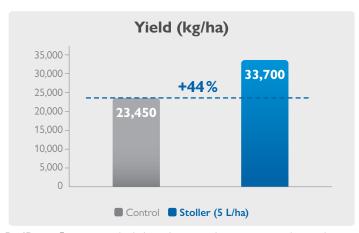

## **Results:**

Stone fruit

BudPower® helps break dormancy.

**BudPower®** promotes the balance between the vegetative and reproductive buds of the plant, thus increasing the productive potential of the crop.